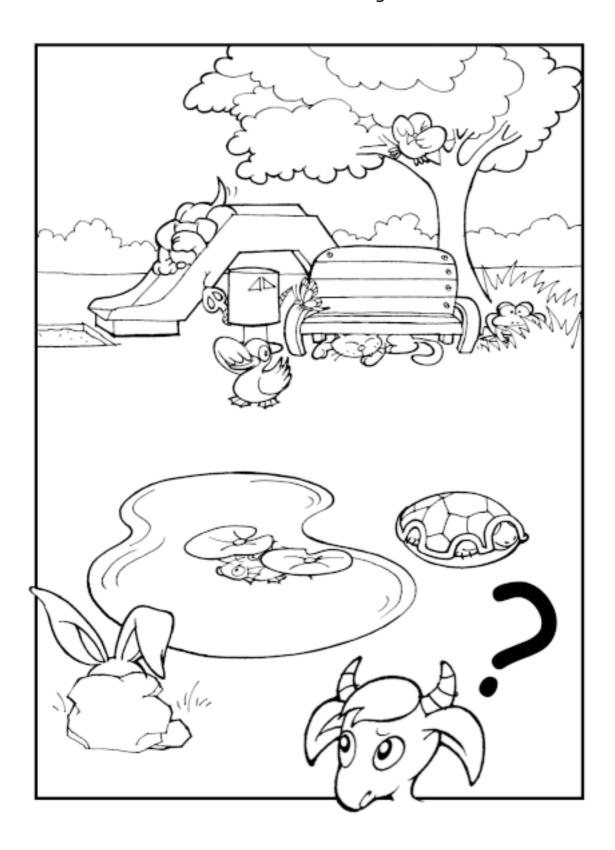

2. Little Billy Goat Gruff is playing hide and seek with other animals in the park. Can you help Little Billy Goat Gruff to find out where the animals are hiding?

| e.g. | The butterfly is on the bench. |
|------|--------------------------------|
|      |                                |
|      |                                |
|      |                                |
|      |                                |
|      |                                |
|      |                                |
|      |                                |
|      |                                |
|      |                                |
|      |                                |
|      |                                |
|      |                                |
|      |                                |
|      |                                |
|      |                                |
|      |                                |
|      |                                |
|      |                                |
|      |                                |
|      |                                |
|      |                                |
|      |                                |