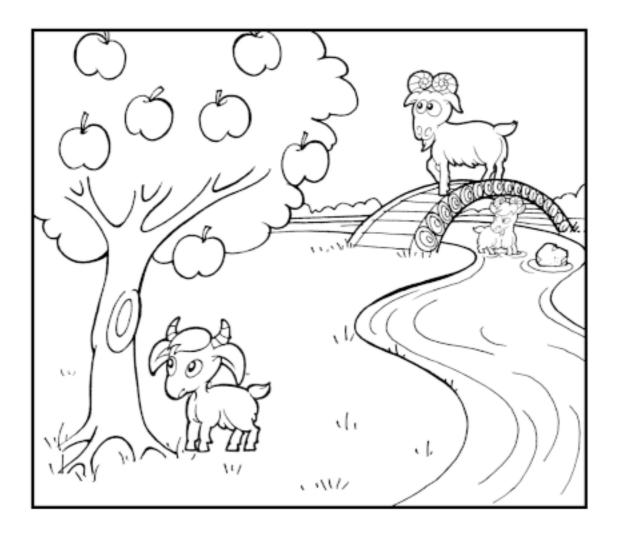

## Activity sheet 4

1. Look at the picture above. Where are the goats standing? Complete the following text by using suitable words.

Big Billy Goat Gruff is <u>on</u> the bridge. Middle Billy Goat Gruff is <u>\_\_\_\_\_</u> a stone <u>\_\_\_\_</u> the water. Little Billy Goat Gruff is standing <u>\_\_\_\_\_</u> an apple tree <u>\_\_\_\_\_</u> the field.